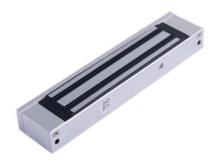

180kg / 350lbs holding force magnetic lock.

Compatible with access control, door phone, remote control system.

For smaller and light metal doors, wooden doors, fireproof doors, glass door.

Hanging installation / surface mounted.

## Features:

- Low current consumption,
- Reliable holding force,
- Voltage and current Spike protection PCB,
- High strength material, anodized aluminum housing,
- Anti-residual magnetism kick-off button,
- Full range of optional brackets
- Durable and silence operation.

## Specifications:

| Holding force  | 180kg/350lbs          |
|----------------|-----------------------|
| lock           | 170L x 22H x 39D mm   |
| Armature       | 130 L x 30 H x 9 D mm |
| Voltage input  | 12VDC                 |
| Current Draw : | 12V / 300mA           |