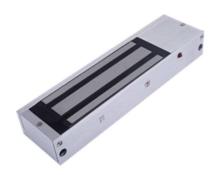

ES500GD single door magnetic locks are compatible with access control, door phone, remote control system.

For bigger and heavier metal doors, wooden doors, fireproof doors, glass door. Hanging installation/surface mounted.

## Features:

- Low current consumption,
- Reliable holding force,
- Green/Red Led indication for lock status,
- Voltage and current Spike protection PCB,
- High strength material, anodized aluminum housing,
- Anti-residual magnetism kick-off button,
- Durable and silence operation.

## Specifications:

| Holding force | 500kg / 1200lbs        |
|---------------|------------------------|
| Lock          | 266 L X 73 H X 42 D mm |
| Armature      | 185 L X 61 H X 16 D mm |
| Voltage input | 12VDC                  |
| Current draw  | 12V / 500mA            |