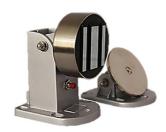

The electromagnetic door holder supports fire control system, fire control modules. It is widely used in all kinds of fire proof doors, anti smoke doors and auto-doors.

## Features:

- 1. Working mode: Fail safe, power off to unlock,
- 2. Floor and wall mount,
- 3. Automatically close the smoke proof door when fire happens,
- 4. Manual door release button, safe,
- 5. Anti-residual magnetism design,
- 6. MOV provides reverse current protection,
- 7. Low power consumption, environmental protection.