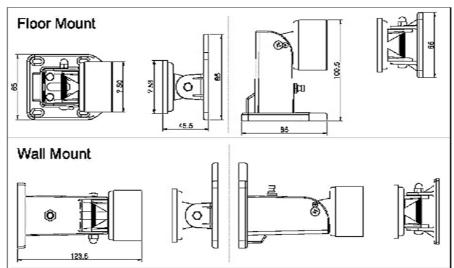

The electromagnetic door holder supports fire control system, fire control modules. It is widely used in all kinds of fire proof doors, anti smoke doors and auto-doors.

## Features:

- 1. Working mode: Fail safe, power off to unlock,
- 2. Floor and wall mount,
- 3. Automatically close the smoke proof door when fire happens,
- 4. Manual door release button, safe,
- 5. Anti-residual magnetism design,
- 6. MOV provides reverse current protection,
- 7. Low power consumption, environmental protection.

## Specifications:

| Working voltage | 12±10%      |
|-----------------|-------------|
| Working current | 60mA        |
| Holding force   | 60kg/130lbs |

## Installation: