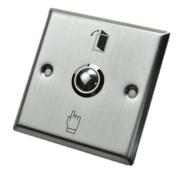

ES302

Exit buttons are the most common used for access control systems. Widely used in public authorities, residential areas, banks, offices, schools and so on.

## Features :

- Stainless steel panel with elegant style
- Stable and long life service 500000 cycles tests
- Suitable for hollow door or embedded back box

## Specifications :

| Dimensions         | 88L X 88W X 20H (mm)                |
|--------------------|-------------------------------------|
|                    |                                     |
| Standard structure | Stainless steel panel, steel button |
| Current Rating     | 3A@36 VDC Max                       |
| Output Contact     | No/COM                              |
| Operating temp     | -10~+55°c                           |
| Operating humidity | 0-95% ( relative humidity)          |