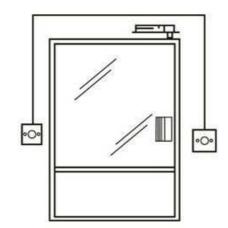

ccess control systems. Widely used in public authorities, residential areas, banks, offices, schools and so on.

## Features :

- Stainless steel panel with elegant style
- Stable and long life service 500000 cycles tests
- Suitable for hollow door or embedded back box

## Specifications :

| Dimensions         | 88L X 88W X 20H (mm)                |
|--------------------|-------------------------------------|
|                    |                                     |
| Standard structure | Stainless steel panel, steel button |
| Current Rating     | 3A@36 VDC Max                       |
| Output Contact     | No/COM                              |
| Operating temp     | -10~+55°c                           |
| Operating humidity | 0-95% ( relative humidity)          |

## Installation :