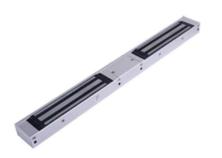

ES180GS double door magnetic lock is compatible with access control, door phone, remote control system.

For smaller and light metal doors, wooden doors, fireproof doors, glass door. Hanging installation / surface mounted.

Specifications :

| Holding force : | 180kg x 2/ 350lbs x 2 |
|-----------------|-----------------------|
| Lock :          | 340 L x 22H x 39D mm  |
| Armature :      | 130 L x 30 H x 9 D mm |
| Voltage input : | 12VDC                 |
| Current Draw :  | 12V / 300mA           |