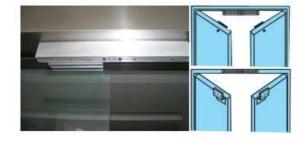

ES180GS double door magnetic lock is compatible with access control, door phone, remote control system.

For smaller and light metal doors, wooden doors, fireproof doors, glass door. Hanging installation / surface mounted.

Installation :

Accessories :

U180