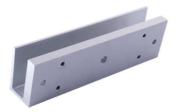

netic lock is compatible with access control, door phone, remote control system.

For smaller and light metal doors, wooden doors, fireproof doors, glass door. Hanging installation / surface mounted.

Features :

- Low current consumption,
- Reliable holding force ,
- Voltage and current Spike protection PCB,
- High strength material, anodized aluminum housing,
- Anti-residual magnetism kick-off button,
- Full range of optional brackets,
- Durable and silence opertaion.

Specifications :

| Holding force : | 180kg x 2/ 350lbs x 2 |
|-----------------|-----------------------|
| Lock :          | 340 L x 22H x 39D mm  |
| Armature :      | 130 L x 30 H x 9 D mm |
| Voltage input : | 12VDC                 |
| Current Draw :  | 12V / 300mA           |

Installation :



Accessories :

U180