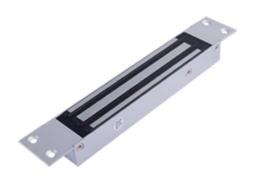

ES230AA single door magnetic lock magnetic locks are compatible with access control, door phone, remote control system.

Entire lock unit is embedded during installation.

Flushing installation / Mortise mounted.

## Features:

- Low current consumption
- Reliable holding force
- High strength material, anodized aluminum housing
- Anti-residual magnetism kick-off button
- Durable and silence operation

## Specifications:

| Holding force | 280kg / 600lbs         |
|---------------|------------------------|
| Lock          | 258 LX 42 H X 32 D mm  |
| Armature      | 180 L x 38 H x 11 D mm |
| Voltage input | 12VDC                  |
| Current draw  | 340mA                  |