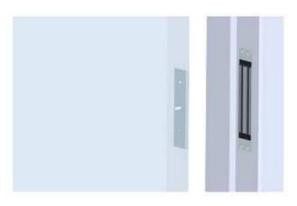

ES230AA single door magnetic lock magnetic locks are compatible with access control, door phone, remote control system.

Entire lock unit is embedded during installation.

Flushing installation / Mortise mounted.

## Features:

- Low current consumption
- Reliable holding force
- High strength material, anodized aluminum housing
- Anti-residual magnetism kick-off button
- Durable and silence operation

## Specifications:

| Holding force | 280kg / 600lbs         |
|---------------|------------------------|
| Lock          | 258 LX 42 H X 32 D mm  |
| Armature      | 180 L x 38 H x 11 D mm |
| Voltage input | 12VDC                  |
| Current draw  | 340mA                  |

## Installation: