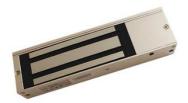

ES500GF single door magnetic locks are compatible with access control, door phone, remote control system.

For bigger and heavier metal doors, wooden doors, fireproof doors, glass door. Hanging installation/surface mounted.

## Features:

- Low current consumption,
- Reliable holding force,
- Green/Red Led indication for lock status,
- Voltage and current Spike protection PCB,
- High strength material, anodized aluminum housing,
- Anti-residual magnetism kick-off button,
- Durable and silence operation.

## Specifications:

| Holding force | 500kg / 1200lbs        |
|---------------|------------------------|
| Lock          | 266 L X 73 H X 42 D mm |
| Armature      | 185 L X 61 H X 16 D mm |
| Voltage input | 12VDC                  |
| Current draw  | 24V / 500mA            |