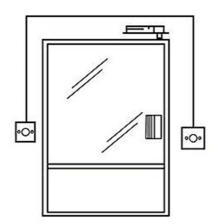

ES301



Exit buttons are the most common used for access control systems. Widely used in public authorities, residential areas,banks, offices, schools and so on.

## Features :

- Fireproof plastic panel with elegant style ,
- Stable and long life service 100000 cycles tests,
- With back box, suitable for surface mounted.

## Specifications :

| Dimensiens         | 88L x 88W X 30H 5 (mm)     |
|--------------------|----------------------------|
| Standard structure | Fireproof plastic          |
| Current Rating     | 10 A @ 48VDC Max           |
| Output Contact     | No / COM                   |
| Operating temp     | -10~+55°C                  |
| Operating humidity | 0-95% ( relative humidity) |

## Installation :