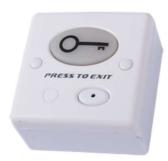

ES301

Exit buttons are the most common used for access control systems. Widely used in public authorities, residential areas,banks, offices, schools and so on.

## Features :

- Fireproof plastic panel with elegant style ,
- Stable and long life service 100000 cycles tests,
- With back box, suitable for surface mounted.

## Specifications :

| Dimensiens         | 88L x 88W X 30H 5 (mm)     |
|--------------------|----------------------------|
| Standard structure | Fireproof plastic          |
| Current Rating     | 10 A @ 48VDC Max           |
| Output Contact     | No / COM                   |
| Operating temp     | -10~+55°C                  |
| Operating humidity | 0-95% ( relative humidity) |