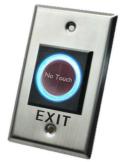

ES308

Exit buttons are the most common used for access control systems. Widely used in public authorities, residential areas, banks, offices, schools and so on.

## **Features :**

- No touch to exit (Infrared detect)
- Infrared optical technology
- 304 stainless steel panel
- Avoid the spread of contagious diseases
- User-friendly and simple installation
- The induction scope: 0.1cm ~ 10cm
- Widely application to access control system
- Nice appearance with double color status indicator.

## Specifications :

| Dimensions                 | 11.5 x 7x2.9 cm     |
|----------------------------|---------------------|
| Contact rating             | AC120V/3A ,DC30V/3A |
| Working voltage            | DC12V               |
| Operating temperature rage | -20° C~55°C         |
| Life span                  | 500 000 times       |