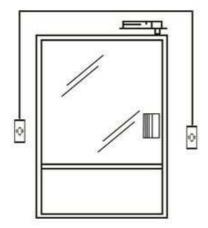

control systems. Widely used in public authorities, residential areas, banks, offices, schools and so on.

## **Features :**

- No touch to exit (Infrared detect)
- Infrared optical technology
- 304 stainless steel panel
- Avoid the spread of contagious diseases
- User-friendly and simple installation
- The induction scope: 0.1cm ~ 10cm
- Widely application to access control system
- Nice appearance with double color status indicator.

## Specifications :

| Dimensions                 | 11.5 x 7x2.9 cm     |
|----------------------------|---------------------|
| Contact rating             | AC120V/3A ,DC30V/3A |
| Working voltage            | DC12V               |
| Operating temperature rage | -20° C~55°C         |
| Life span                  | 500 000 times       |

## Installation :