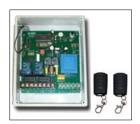

#### 2- Control Board for 220V/AC:

### $*Input\ terminals:$

Photo cell, Air wave switch,

Loop detector, Toll gate system .

\*Output terminals:

Motor,Lamp