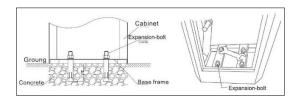

# 3- Installing and adjusting:

\*Installe the machine on the ground:

\*Install boom: