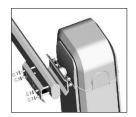

# 3- Installing and adjusting:

\*Installe the machine on the ground:

\*Install boom: