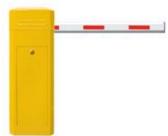

## BS-308 - (AC)

Automatic gate openers on designed for vehicular traffic. They are powerful and can cause serious bodily injury or death. According , direct all pedestrian traffic to a separate walk through gate .

## 1-Technical Specifications:

| Model              | BS-308-(AC) |
|--------------------|-------------|
| Power supply       | 220VAC 50Hz |
| Max length of boom | 8m          |
| Time for up/down   | 8-10S       |