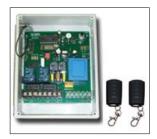

## 2- Control Board for 220V/AC:

\*Input terminals:

Photo cell, Air wave switch,

Loop detector, Toll gate system .

\*Output terminals:

Motor,Lamp