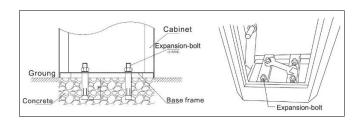

## 3- Installing and adjusting:

\*Installe the machine on the ground:

\*Install boom: