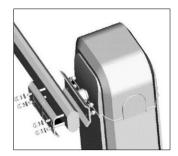

## 3- Installing and adjusting:

\*Installe the machine on the ground:

\*Install boom: